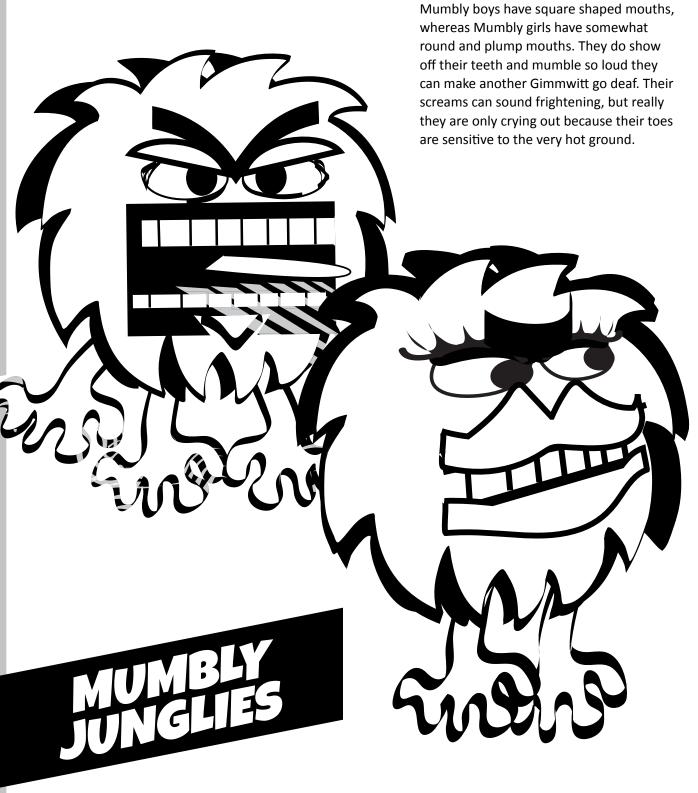

#### (Go-gah-jumble)

A world full of jungles and open plains. It's known for its famous black-and-white zebra leaf plants and brilliant purple flooz flowers (which create purple flooz rides — transportation to other worlds that's faster than golden flooz rides.) Often, you can hear the loud mumbles of Mumbly Junglies and the squawking of the Addalots. It is also the home of Magnifymy, a Gimmwitt lady of mystery.