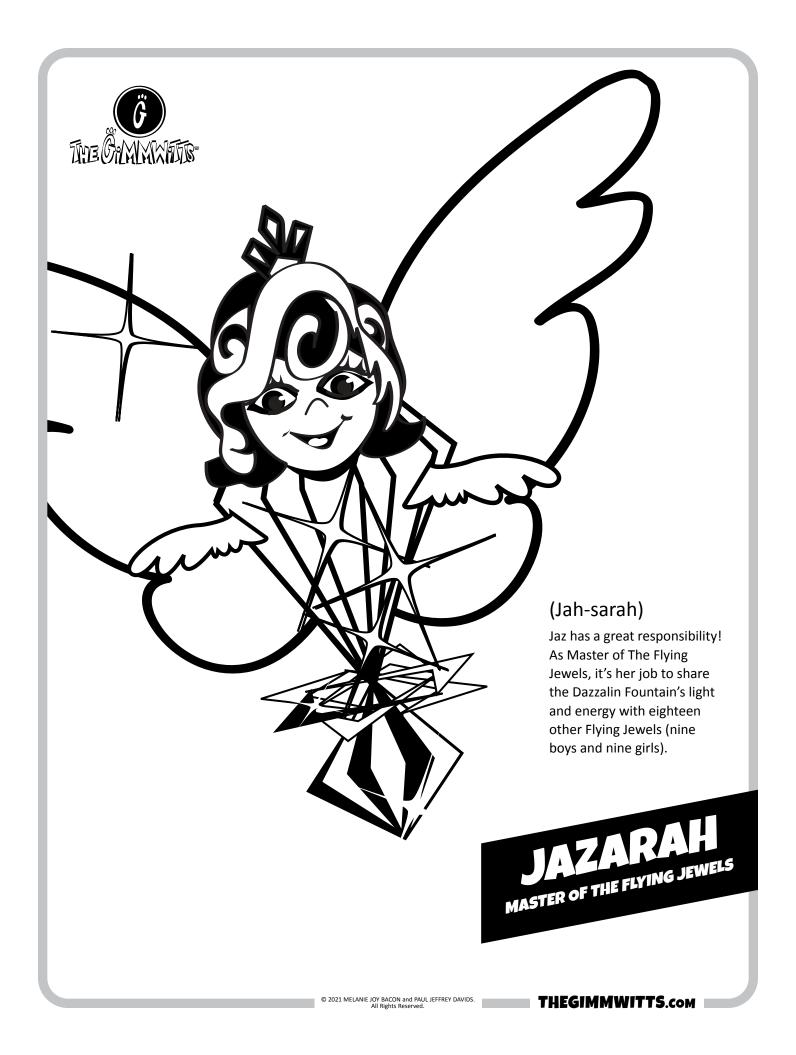

#### (Gay-tron)

Gatron is a world of majestic mountains, beautiful meadows and home of the mysterious Dazzalin Fountain — a wellspring of love, joy, peace, patience, and kindness. It's the supreme source of all goodness, and it glows with millions of colored lights. It is the secret place where Jazarah, the Master of the Flying Jewels, recharges her energy. However, it is atop high cliffs, and few have seen it.