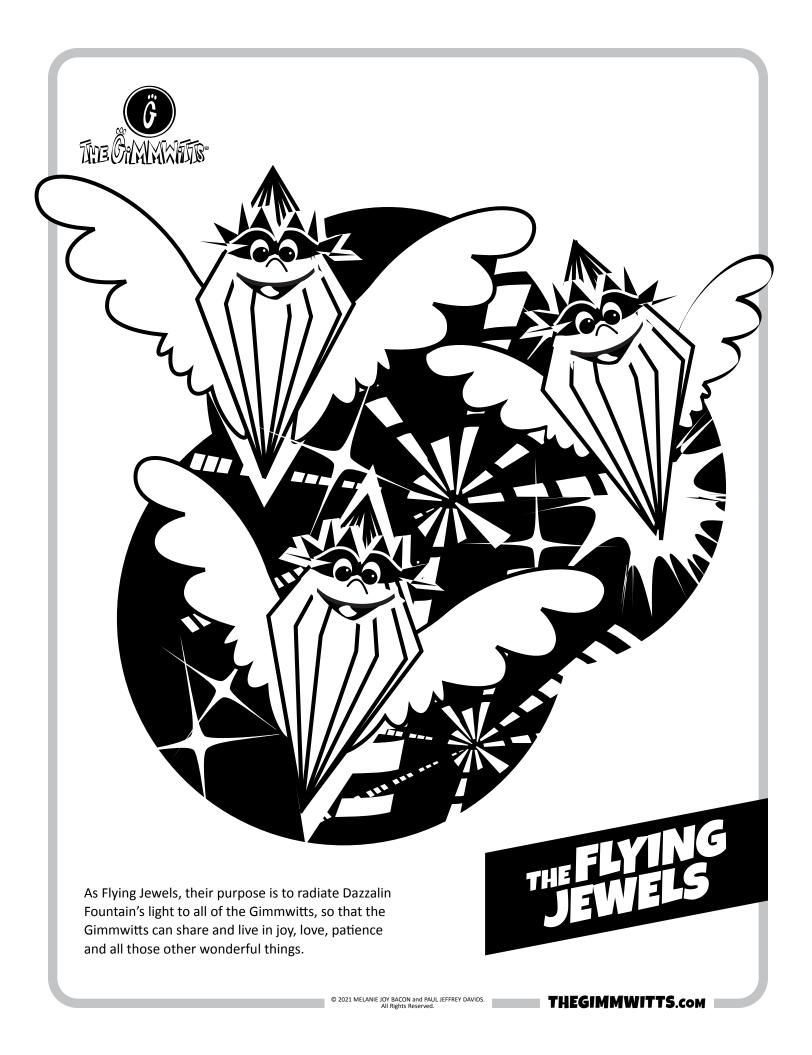

#### (Gay-tron)

Gatron is a world of majestic mountains, beautiful meadows and home of the mysterious Dazzalin Fountain — a wellspring of love, joy, peace, patience, and kindness. It's the supreme source of all goodness, and it glows with millions of colored lights. It is the secret place where Jazarah, the Master of the Flying Jewels, recharges her energy. However, it is atop high cliffs, and few have seen it.