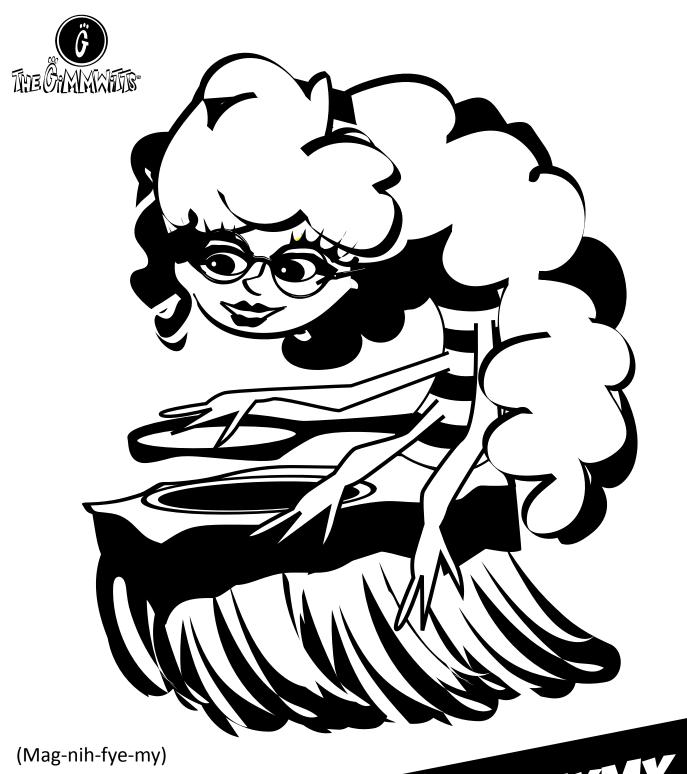

#### (Go-gah-jumble)

A world full of jungles and open plains. It's known for its famous black-and-white zebra leaf plants and brilliant purple flooz flowers (which create purple flooz rides — transportation to other worlds that's faster than golden flooz rides.) Often, you can hear the loud mumbles of Mumbly Junglies and the squawking of the Addalots. It is also the home of Magnifymy, a Gimmwitt lady of mystery.

THE WORLD OF GOGAJUMBLE

She is the blond lady Gimmwitt who lives on Gogajumble, the Gimmwitt's jungle world. and she's the only Gimmwitt with a bellyscope, a sort of magnifying glass in her belly that helps her see and share the truth. She's like a prophetic, forensic scientist.