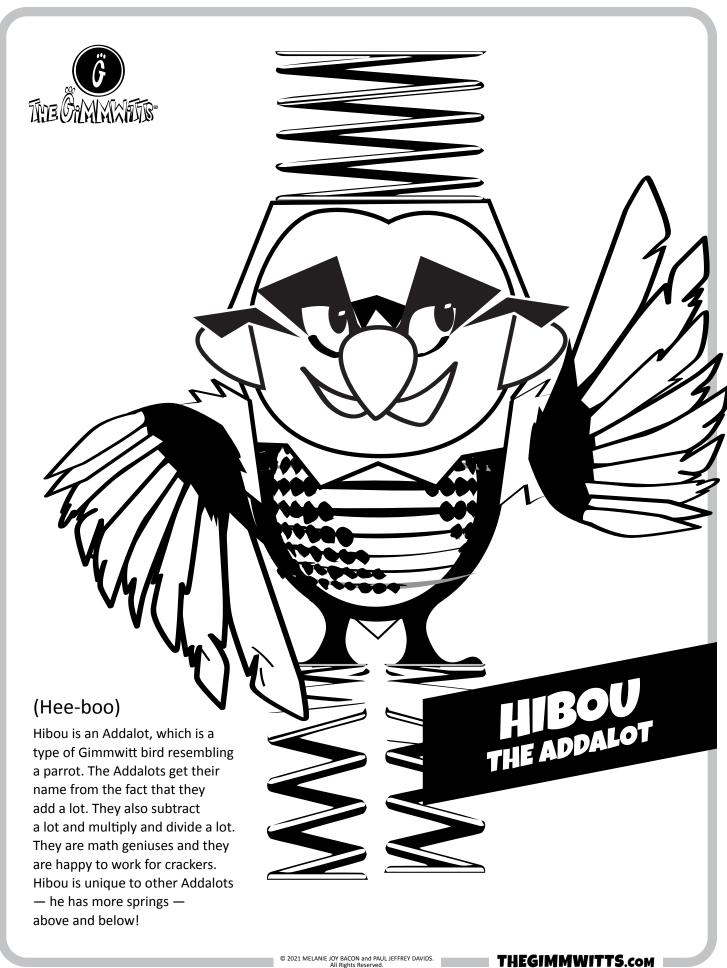

#### (Go-gah-jumble)

A world full of jungles and open plains. It's known for its famous black-and-white zebra leaf plants and brilliant purple flooz flowers (which create purple flooz rides — transportation to other worlds that's faster than golden flooz rides.) Often, you can hear the loud mumbles of Mumbly Junglies and the squawking of the Addalots. It is also the home of Magnifymy, a Gimmwitt lady of mystery.