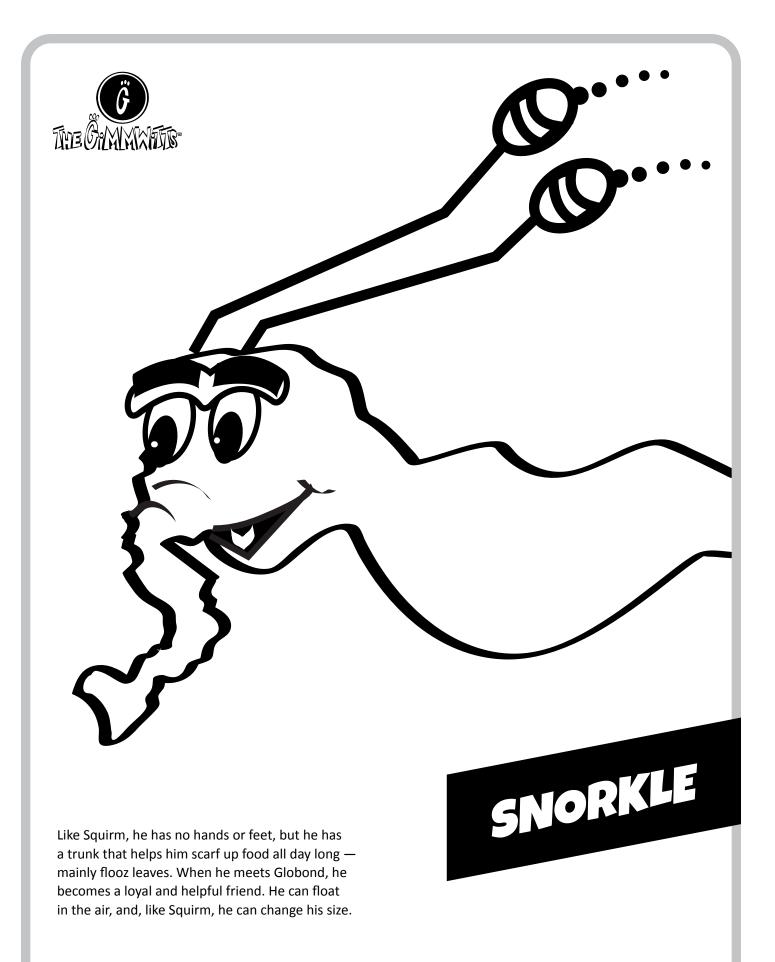

deep oceans. They swim or use the many floating tube trees as transportation from one sandbar to another. Many relax on its fine beaches or play games in its shallow ponds. At the Stripes of Gunaqua, new Gimmwitts sometimes spring forth, the likes of which no one has ever seen before!

THE WORLD OF GUNAQUA



#### (Gant-a-sand)

If you enjoy the blazing sun and sand dunes as far as the eye can see, then you'll love Gantasand! Here a windy day can whirl together the golden flooz in the air with intense heat. This combination, like a sticky goo, magically creates sand formations that later harden. Some of these formations make good homes. Others have created the great sand castle ruins that include above ground tunnels with twists and turns — a great place to hide!

THE WORLD OF GANTASAND





Lizard News Network. She's hard-working, fun-loving and knows everybody. She likes to play games and she always wins at 'Let's Tell a Secret.'







HooHee is number two to Egaroll on the security team. A mischief maker, he's a good detective. He thinks he's funny and laughs at his own jokes.



## EGAROLL THE CHIEF

### (Egg-a-role)

Egaroll is proud to have been appointed as Chief of the Queen's Royal Harmony Security Team. Trained in security in the world of Gatron, he's an expert at flying and Karate.



#### (Raw-bah)

Rawba is the famous Gimmwitt inventor who has a laboratory in Galant and another one in the jungles of Gogajumble. He is respected by the King and Queen but in the past year some of the things Rawba supposedly invented don't work right.





#### (Rude-ick-er)

Eve