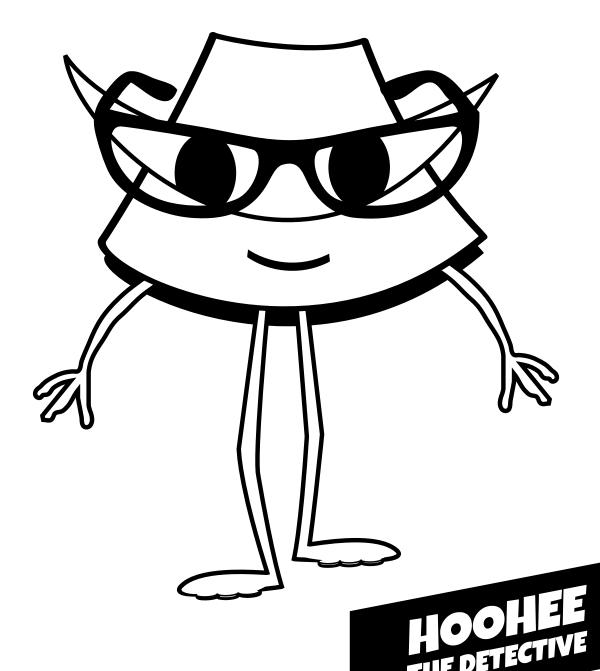

THE WORLD OF GANTASAND

Lizard News Network. She's hard-working, fun-loving and knows everybody. She likes to play games and she always wins at 'Let's Tell a Secret.'

HooHee is number two to Egaroll on the security team. A mischief maker, he's a good detective. He thinks he's funny and laughs at his own jokes.