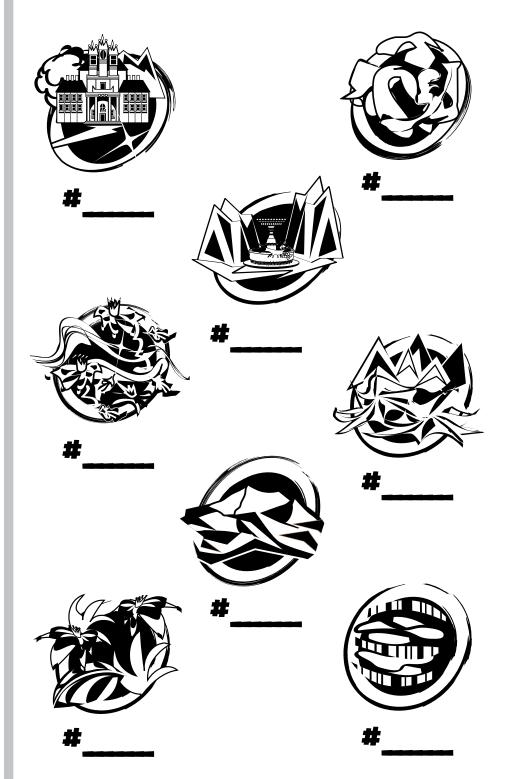

# MATCH THE #/NAME WITH THE GIMMWITT WORLD

#### **#1.** GALANT

The main world in the where the Gimmwitt royal family lives in the Royal Castle of Harmony.

#### **#2.** GENTIANN

A world of beautiful flowers that produce gold vapor for a gold flooz ride.

#### #3. GATRON

A world of mountains, meadows and home of Dazzalin Fountain.

#### #4. WASTELAND

A world of garbage, pollution and full of mean, mischiefmakers called Wastekings.

#### #5. GLAZAR

Known as the world of truth and filled with a wonderland of snow, ice and huge goflakes.

#### #6. GOGAJUMBLE

A world full of jungles, open plains, black-and-white zebra leaf plants and flowers that produce purple vapor for a purple flooz ride.

#### **#7.** GUNAQUA

A watery world with oceans, floating tube trees and the strips of Gunaqua.

#### **#8. GANTASAND**

The worlds of sun, winds, and sand dunes.