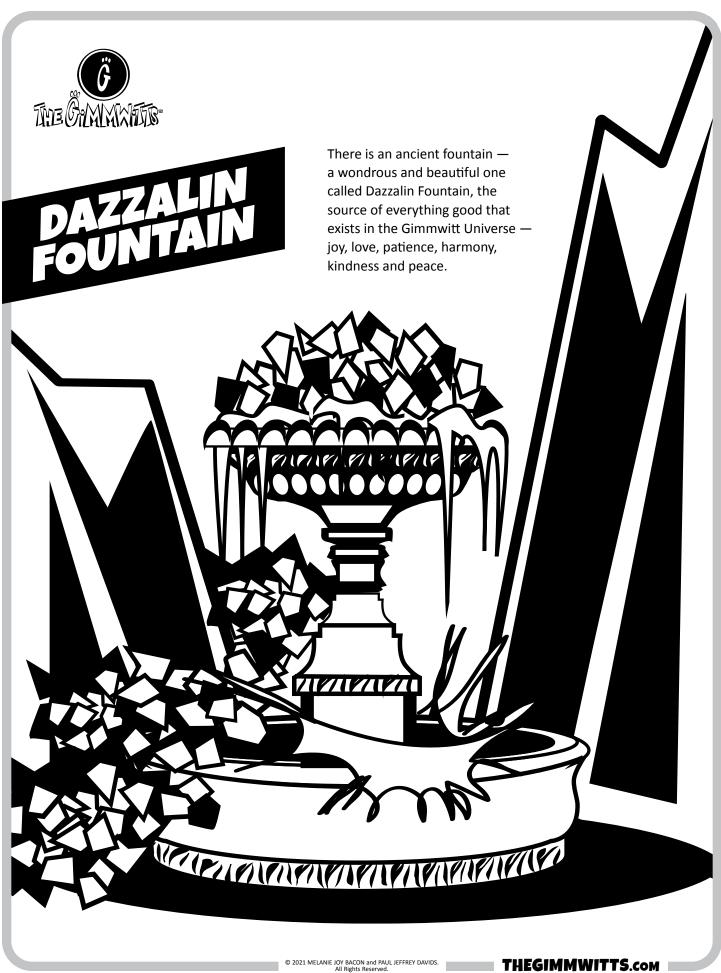

#### (Gay-tron)

Gatron is a world of majestic mountains, beautiful meadows and home of the mysterious Dazzalin Fountain — a wellspring of love, joy, peace, patience, and kindness. It's the supreme source of all goodness, and it glows with millions of colored lights. It is the secret place where Jazarah, the Master of the Flying Jewels, recharges her energy. However, it is atop high cliffs, and few have seen it.

#### #3. GATRON

A world of mountains, meadows and home of Dazzalin Fountain.